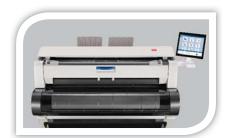

# KIP 770 COMPACT CONSOLE DESIGN

The KIP 770 is the highest value wide format Multi-Function system in the world. It sets new standards for professional quality at a breakthrough value/performance level.

#### **KIP 770 Multi-Function Systems**

KIP 770 with front print delivery system

KIP 770 with front print delivery system plus optional integrated paper tray

For more information, reach us at 315.437.5111 www.planandprint.com sales@planandprint.com