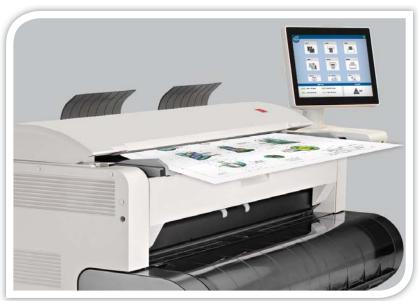

# KIP 770 COMPACT CONSOLE DESIGN

The KIP 770 is the highest value wide format Multi-Function system in the world. It sets new standards for professional quality at a breakthrough value/performance level.

# KIP 770 SYSTEM CONVENIENCE

The compact design of the KIP 770 provides front access to the touchscreen, auto roll paper loading, system operation & copy/print delivery.

#### **Smart Multi-Touch Control**

- 12" Smart Multi-Touch Display
- Touch Simplicity: Swipe, Rotate, Pinch, Spread & Tap
- · Intuitive, Tablet Style Touch Controls
- · Uniform Operations for Improved Experience
- · Walk-Up Operator Convenience
- · High Demand Productivity
- · View and Print Area of Interest