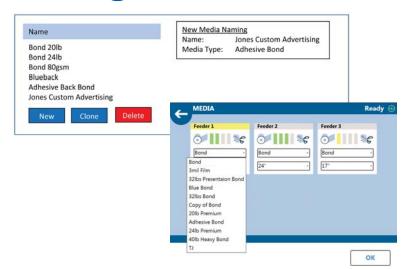

# **KIP Custom Media Manager**

The KIP Custom Media Manager is a graphic user interface that allows the operator to identify and customize names to a wide range of media types and the KIP System's specifications.

- Integrated with KIP Color plus Black & White Systems
- Automatically Adjust Systems Parameters
- · Descriptive Media Categories