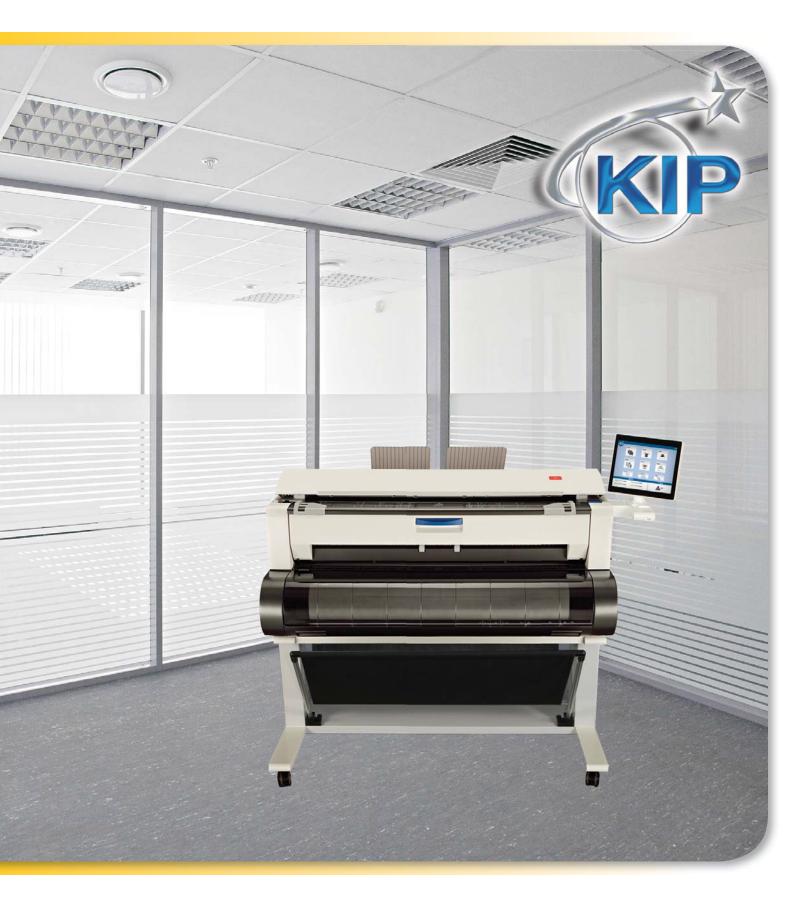

**KIP 770** 

**Exceptional Multi-Function Value** 

# KIP 770 Infinite Possibilities

# KIP 770 COMPACT CONSOLE DESIGN

The KIP 770 is the highest value wide format Multi-Function system in the world. It sets new standards for professional quality at a breakthrough value/performance level.

# KIP 770 SYSTEM CONVENIENCE

The compact design of the KIP 770 provides front access to the touchscreen, auto roll paper loading, system operation & copy/print delivery.