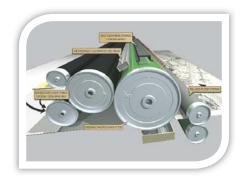

# KIP 770 COMPACT CONSOLE DESIGN

The KIP 770 is the highest value wide format Multi-Function system in the world. It sets new standards for professional quality at a breakthrough value/performance level.

### **System Features**

- Single footprint configuration
- Color touch controls
- Front print delivery system
- 1 integrated media roll
- 3 'D' size prints per minute
- 600 X 1800 dpi printing

- High definition print technology
- · Print from & scan to the cloud
- CIS scanning technology with Real-Time Thresholding Technology
- Smart eco<sup>2</sup> design

# KIP 770 SYSTEM CONVENIENCE

The compact design of the KIP 770 provides front access to the touchscreen, auto roll paper loading, system operation & copy/print delivery.