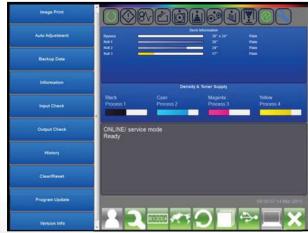

# **KIP Touchscreen Technical Interface**

The KIP Touchscreen Technical Interface is a comprehensive program for the control of KIP Systems, Installation & Technical Support.

The touch intuitive and versatile interface includes mode tiling which simplifies the technical experience and management of the KIP System.

- · Integrated with KIP Color plus Black & White Systems
- · Manage and Modify Printer Functions and Settings
- · Review Printer Status and Operational History