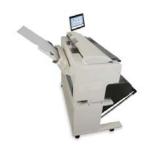

**KIP 770** 

**Exceptional Multi-Function Value** 

# KIP 770 Infinite Possibilities

# KIP 770 COMPACT CONSOLE DESIGN

The KIP 770 is the highest value wide format Multi-Function system in the world. It sets new standards for professional quality at a breakthrough value/performance level.

### **System Features**

- Single footprint configuration
- Color touch controls
- Front print delivery system
- 1 integrated media roll
- 3 'D' size prints per minute
- 600 X 1800 dpi printing

- High definition print technology
- · Print from & scan to the cloud
- CIS scanning technology with Real-Time Thresholding Technology
- Smart eco<sup>2</sup> design

#### **KIP 770 Multi-Function Systems**

KIP 770 with front print delivery system

KIP 770 with front print delivery system plus optional integrated paper tray

For more information, reach us at 315.437.5111 www.planandprint.com sales@planandprint.com