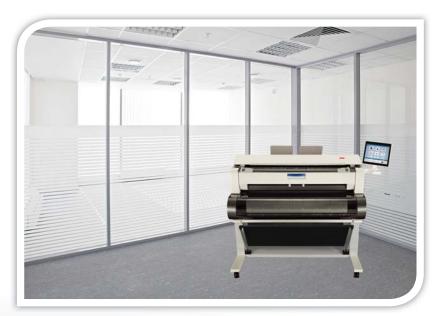

# KIP 770 COMPACT CONSOLE DESIGN

The KIP 770 is the highest value wide format Multi-Function system in the world. It sets new standards for professional quality at a breakthrough value/performance level.

# KIP 770 SYSTEM CONVENIENCE

The compact design of the KIP 770 provides front access to the touchscreen, auto roll paper loading, system operation & copy/print delivery.