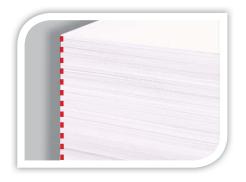

#### **Accurate Print Sets**

KIP Systems provide precise cut lengths that conform to KIP sheet size specifications. Electronic monitoring of media while printing provides an accurate page cut length. Print jobs are produced at an identical sheet size, resulting in a professional presentation.

KIP precision cutting for accurate sheet sizes