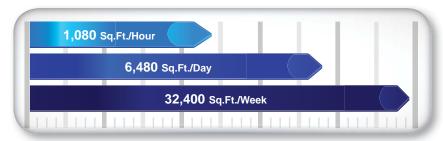

Tap
- · Intuitive, Tablet Style Touch Controls
- · Uniform Operations for Improved Experience
- · Walk-Up Operator Convenience
- · High Demand Productivity
- · View and Print Area of Interest

# KIP 770 COMPACT CONSOLE DESIGN

The KIP 770 is the highest value wide format Multi-Function system in the world. It sets new standards for professional quality at a breakthrough value/performance level.



### **System Features**

- Single footprint configuration
- Color touch controls
- Front print delivery system
- 1 integrated media roll
- 3 'D' size prints per minute
- 600 X 1800 dpi printing

- High definition print technology
- · Print from & scan to the cloud
- CIS scanning technology with Real-Time Thresholding Technology
- Smart eco<sup>2</sup> design



#### **KIP 770 Print Production**



#### **Integrated USB Drives**

KIP 770 systems eliminate the need for additional PC hardware by printing documents directly from the touchscreen software. Integrated support for removable media such as standard USB drives provides the ability to securely print documents directly from a range of media formats.





# KIP 770 SYSTEM CONVENIENCE

The compact design of the KIP 770 provides front access to the touchscreen, auto roll paper loading, system operation & copy/print delivery.



# KIP 770 PAPER VERSATILITY

Paper tray for standard sizes up to 18" x 24"/420 mm x 594 mm extends the range of print sizes that can be produced without switching rolls.

## **Paper Tray Page Sizes**



### **Paper Roll Page Sizes**









# **Print Management Solutions**

# **KIP Touchscreen Technical I