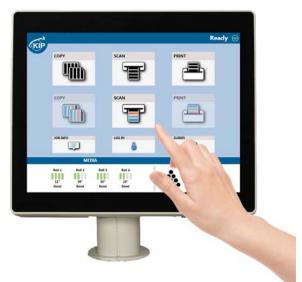

#### **Smart Multi-Touch Control**

- 12" Smart Multi-Touch Display
- Touch Simplicity: Swipe, Rotate, Pinch, Spread & Tap
- · Intuitive, Tablet Style Touch Controls
- · Uniform Operations for Improved Experience
- · Walk-Up Operator Convenience
- · High Demand Productivity
- · View and Print Area of Interest