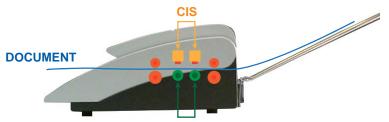

#### **KIP 770 Integrated CIS Scanning System**

The KIP 770 integrated large format scanner is a 24-bit, 36" / 914 mm wide full-color image capture system perfect for processing photographs, complex maps and AEC/CAD drawings. The CIS (Contact Image Sensor) scanning technology enables high-resolution, high-speed image capture with energy saving operation from a compact design.

#### System Features:

- · Scan to a wide range of file formats
- Real-time copy and scan previews
- · USB printing and scanning support
- · On-screen copy, print & scan previews

**DOCUMENT HOLD** 

The KIP 770 integrated scanner features a support system to enhance feed reliability