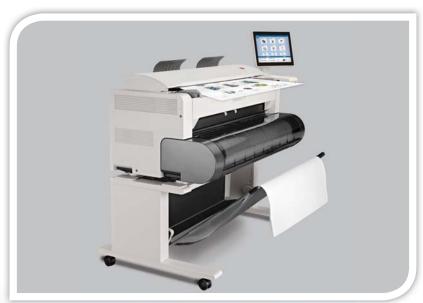

# KIP 770 COMPACT CONSOLE DESIGN

The KIP 770 is the highest value wide format Multi-Function system in the world. It sets new standards for professional quality at a breakthrough value/performance level.

# KIP 770 SYSTEM CONVENIENCE

The compact design of the KIP 770 provides front access to the touchscreen, auto roll paper loading, system operation & copy/print delivery.