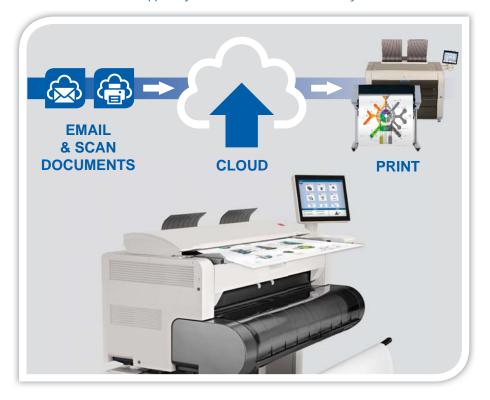

### **System Features**

- Single footprint configuration
- Color touch controls
- Front print delivery system
- 1 integrated media roll
- 3 'D' size prints per minute
- 600 X 1800 dpi printing

- High definition print technology
- · Print from & scan to the cloud
- CIS scanning technology with Real-Time Thresholding Technology
- Smart eco<sup>2</sup> design

#### **Integrated USB Drives**

KIP 770 systems eliminate the need for additional PC hardware by printing documents directly from the touchscreen software. Integrated support for removable media such as standard USB drives provides the ability to securely print documents directly from a range of media formats.

# KIP 770 SYSTEM CONVENIENCE

The compact design of the KIP 770 provides front access to the touchscreen, auto roll paper loading, system operation & copy/print delivery.